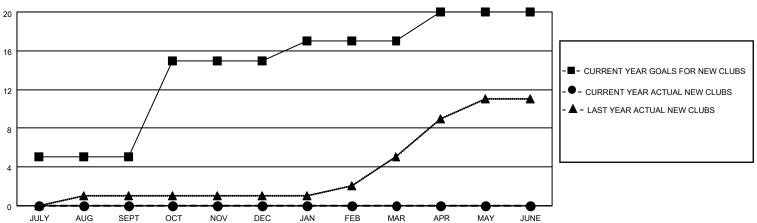

#### GOALS AND ACTUAL NEW CLUBS CUMULATIVE

### District 305 S

| Clubs                 |               |           |               | Members               |                        |                         |                                                    |
|-----------------------|---------------|-----------|---------------|-----------------------|------------------------|-------------------------|----------------------------------------------------|
| RESULTS FOR 2022-2023 |               |           |               | RESULTS FOR 2022-2023 |                        |                         |                                                    |
| QUARTER               | NEW CLUB GOAL | NEW CLUBS | DROPPED CLUBS | QUARTER MEMB          | BER GROWTH NET<br>GOAL | MEMBER GROWTH<br>ACTUAL | DROPPED<br>MEMBERS ACTUAL<br>(including transfers) |
| JULY/AUG/SEPT         | 5             | 0         | 0             | JULY/AUG/SEPT         | 50                     | 24                      | 67                                                 |
| OCT/NOV/DEC           | 10            | 0         | 0             | OCT/NOV/DEC           | 50                     | 0                       | 0                                                  |
| JAN/FEB/MAR           | 2             | 0         | 0             | JAN/FEB/MAR           | 50                     | 0                       | 0                                                  |
| APR/MAY/JUNE          | 3             | 0         | 0             | APR/MAY/JUNE          | 50                     | 0                       | 0                                                  |