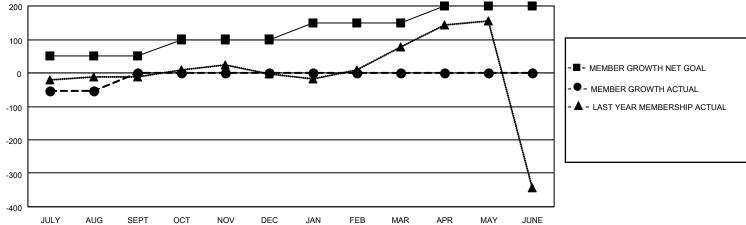

# GOALS AND ACTUAL MEMBERS CUMULATIVE

| DROPPED CLUBS: 0 |    | 5 CLUBS OF 106 ADDED 1 OR<br>MORE NEW MEMBERS | GENDER DISTRIBUTION                 |              |  |
|------------------|----|-----------------------------------------------|-------------------------------------|--------------|--|
|                  |    | MORE NEW MEMBERS                              | MALE                                | 937 (70.03%) |  |
|                  |    |                                               | FEMALE                              | 401 (29.97%) |  |
| DROPPED MEMBERS  |    |                                               | NON BINARY                          | 0 (0.00%)    |  |
|                  | _  |                                               | PREFER NOT TO ANSWER                | 0 (0.00%)    |  |
| DECEASED         | 0  |                                               |                                     |              |  |
| CLUB CANCELLED   | 0  | CLICK HERE FOR CUMULATIVE                     | TOTAL FAMILY UNIT MEMBERS 1,052     |              |  |
| OTHER            | 67 | MEMBERSHIP DATA                               |                                     |              |  |
| TOTAL            | 67 |                                               | FAMILY MEMBERS PAYING HALF DUES 794 |              |  |
|                  |    |                                               |                                     |              |  |

### District 305 S

| Clubs                 |               |           |               | Members               |                        |                         |                                                    |
|-----------------------|---------------|-----------|---------------|-----------------------|------------------------|-------------------------|----------------------------------------------------|
| RESULTS FOR 2022-2023 |               |           |               | RESULTS FOR 2022-2023 |                        |                         |                                                    |
| QUARTER               | NEW CLUB GOAL | NEW CLUBS | DROPPED CLUBS | QUARTER MEMB          | BER GROWTH NET<br>GOAL | MEMBER GROWTH<br>ACTUAL | DROPPED<br>MEMBERS ACTUAL<br>(including transfers) |
| JULY/AUG/SEPT         | 5             | 0         | 0             | JULY/AUG/SEPT         | 50                     | 24                      | 67                                                 |
| OCT/NOV/DEC           | 10            | 0         | 0             | OCT/NOV/DEC           | 50                     | 0                       | 0                                                  |
| JAN/FEB/MAR           | 2             | 0         | 0             | JAN/FEB/MAR           | 50                     | 0                       | 0                                                  |
| APR/MAY/JUNE          | 3             | 0         | 0             | APR/MAY/JUNE          | 50                     | 0                       | 0                                                  |